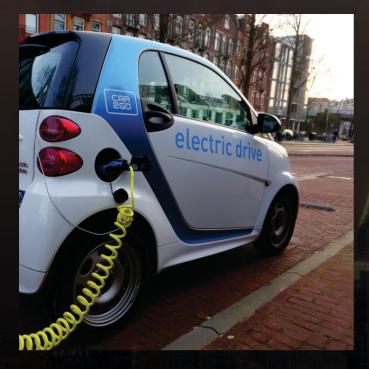

#### **Electric Vehicle Charger Stations**

A charging station also called an EV charger or electric vehicle supply equipment is a piece of equipment that supplies electrical power for charging plug-in electric vehicles. Charging in a single-family home, typically in a garage, is convenient and inexpensive. For those reasons, most EV drivers do more than 80% of their charging at home using either a Level 1 charger cord or a faster-charging Level 2 charger.

For public host sites like businesses, municipalities, or multi-family residential complexes, installing an electric vehicle charging station can increase workplace loyalty, demonstrate sustainability commitments, strengthen relationships with customers and attract new ones. EV charging at a public site or workplace can help reduce the environmental impact and cost of employee and customer commuting while supporting the growth of EV fleets.