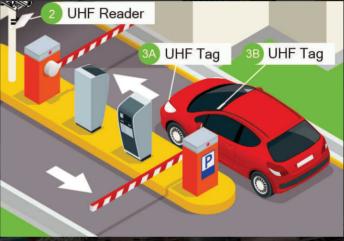

### **Parking Management Solutions**

- Parking Management Software: The software ties in all the components of the Parking management system.
- Automated Access control system: The parking management system ties in with the Access control system like Automatic gates, barrier controls, ticketing systems etc.
- Real-time Vehicle counting: The vehicle counting system constitutes a non-intrusive vision-based vehicle counting system.
- Statistical reporting software
- Access card-based (Pre-paid, Post Paid) Real time parking guidance display:
- ▼ Video Surveillance (optional)
- **DVR** (optional)