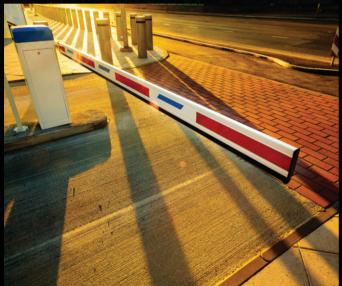

### **Parking Management Solutions**

- Parking Management Software: The software ties in all the components of the Parking management system.
- Automated Access control system: The parking management system ties in with the Access control system like Automatic gates, barrier controls, ticketing systems etc.
- Real-time Vehicle counting: The vehicle counting system constitutes a non-intrusive vision-based vehicle counting system.
- Statistical reporting software
- Access card-based (Pre-paid, Post Paid) Real time parking guidance display:
- ▼ Video Surveillance (optional)
- **DVR** (optional)